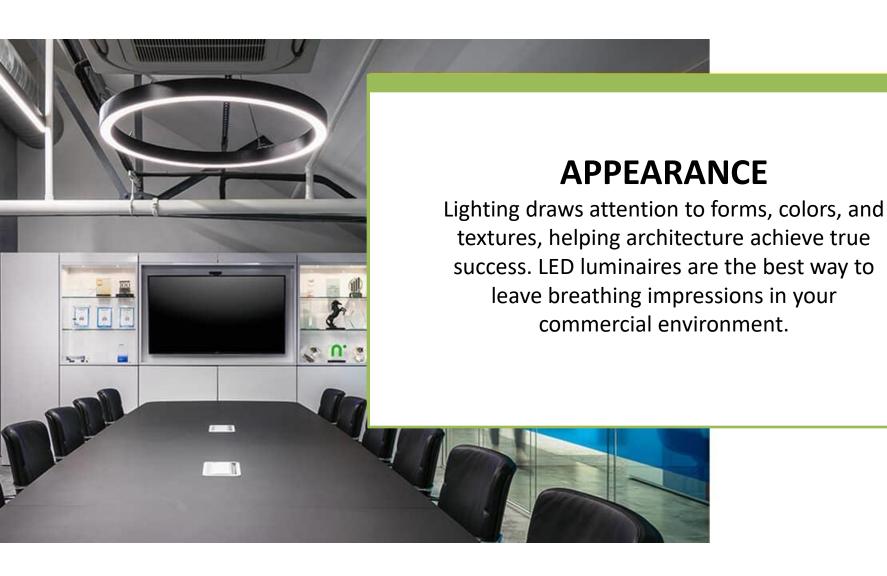

A good quality LED bulb can last 3 to 5 times longer than a CFL and 30 times longer than an incandescent bulb.

LED lighting has revolutionized how designers approach interior lighting.

In more recent years as LED has developed into the advantageous component used in contemporary luminaires, it has illuminated the way for a new era of human-centric, environmentally concerned and intelligent lighting.