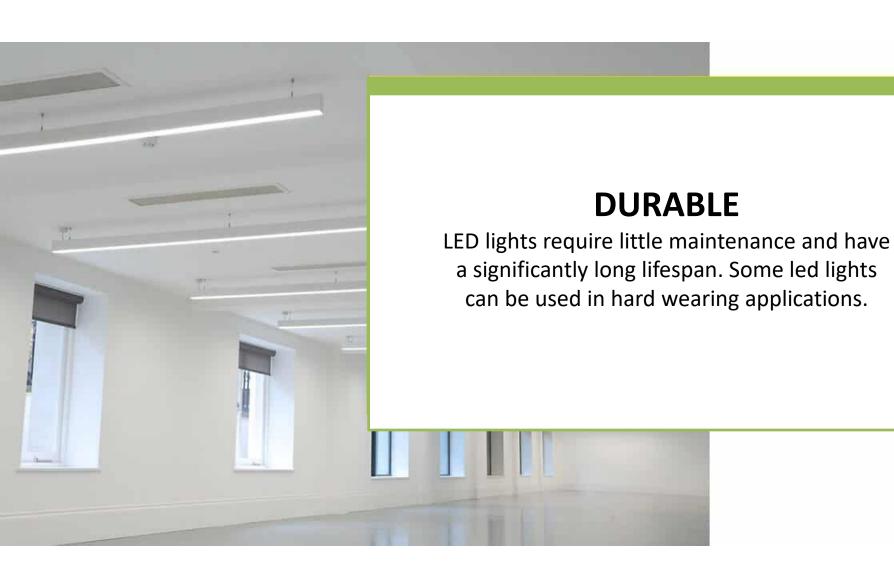

Heat: LEDs emit very little heat. In comparison, incandescent bulbs release 90% of their energy as heat and CFLs release about 80% of their energy as heat.

Lifetime: LED lighting products typically last much longer than other lighting types.

A good quality LED bulb can last 3 to 5 times longer than a CFL and 30 times longer than an incandescent bulb.

LED lighting has revolutionized how designers approach interior lighting.

In more recent years as LED has developed into the advantageous component used in contemporary luminaires, it has illuminated the way for a new era of human-centric, environmentally concerned and intelligent lighting.