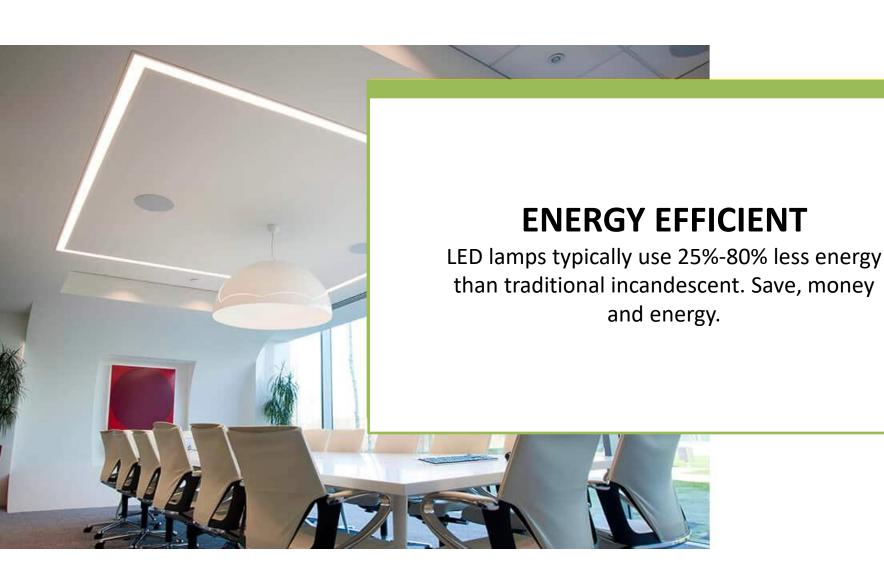

### **Energy Savings**

LED is a highly energy-efficient lighting technology, and has the potential to fundamentally change the future of lighting in the United States. Residential LEDs -- especially ENERGY STAR rated products -- use at least 75% less energy, and last up to 25 times longer, than incandescent lighting.

Widespread use of LED lighting has a large potential impact on energy savings in the United States. By 2035, the majority of lighting installations are anticipated to use LED technology, and energy savings from LED lighting could top 569 TWh annually by 2035, equal to the annual energy output of more than 92 1,000 MW power plants.